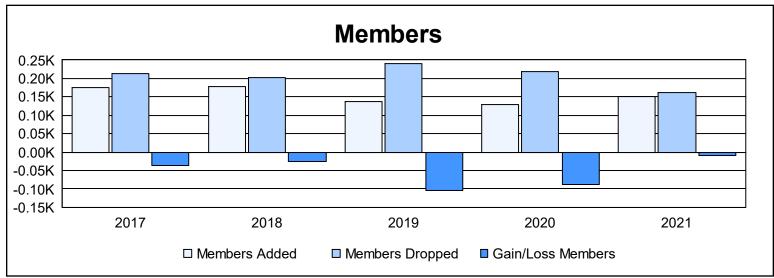

District 202 L As of June 2021 Cumulative

| Year      | New<br>Clubs | Dropped<br>Clubs | Gain/<br>Loss<br>Clubs | New<br>Members | Charter<br>Members | Reinstate<br>Members | Transfer<br>Members | Total<br>Member<br>Added | Total<br>Members<br>Dropped | Gain/<br>Loss<br>Members |
|-----------|--------------|------------------|------------------------|----------------|--------------------|----------------------|---------------------|--------------------------|-----------------------------|--------------------------|
| 2016-2017 | 0            | 2                | -2                     | 145            | 4                  | 6                    | 21                  | 176                      | 213                         | -37                      |
| 2017-2018 | 0            | 0                | 0                      | 145            | 5                  | 3                    | 24                  | 177                      | 202                         | -25                      |
| 2018-2019 | 0            | 2                | -2                     | 114            | 3                  | 6                    | 14                  | 137                      | 241                         | -104                     |
| 2019-2020 | 0            | 3                | -3                     | 102            | 2                  | 5                    | 20                  | 129                      | 218                         | -89                      |
| 2020-2021 | 0            | 1                | -1                     | 126            | 1                  | 4                    | 21                  | 152                      | 162                         | -10                      |
| Average   | 0            | 2                | -2                     | 126            | 3                  | 5                    | 20                  | 154                      | 207                         | -53                      |