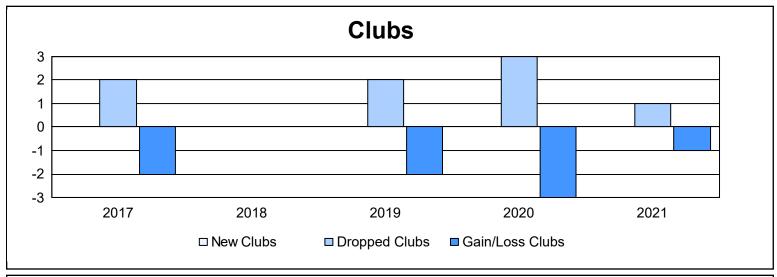

District 202 L As of June 2021 Cumulative

| Year      | New<br>Clubs | Dropped<br>Clubs | Gain/<br>Loss<br>Clubs | New<br>Members | Charter<br>Members | Reinstate<br>Members | Transfer<br>Members | Total<br>Member<br>Added | Total<br>Members<br>Dropped | Gain/<br>Loss<br>Members |
|-----------|--------------|------------------|------------------------|----------------|--------------------|----------------------|---------------------|--------------------------|-----------------------------|--------------------------|
| 2016-2017 | 0            | 2                | -2                     | 145            | 4                  | 6                    | 21                  | 176                      | 213                         | -37                      |
| 2017-2018 | 0            | 0                | 0                      | 145            | 5                  | 3                    | 24                  | 177                      | 202                         | -25                      |
| 2018-2019 | 0            | 2                | -2                     | 114            | 3                  | 6                    | 14                  | 137                      | 241                         | -104                     |
| 2019-2020 | 0            | 3                | -3                     | 102            | 2                  | 5                    | 20                  | 129                      | 218                         | -89                      |
| 2020-2021 | 0            | 1                | -1                     | 126            | 1                  | 4                    | 21                  | 152                      | 162                         | -10                      |
| Average   | 0            | 2                | -2                     | 126            | 3                  | 5                    | 20                  | 154                      | 207                         | -53                      |